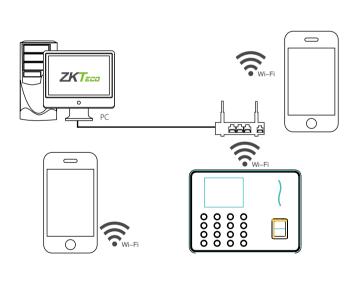

#### Wireless Time Attendance Terminal

WL10 is Fingerprint Time & Attendance Terminal with Wi-Fi module. With Wi-Fi function, User needn't wire Ethernet cable, it supports hotspot mode and allow mobile APPs connection and check in/out and download record directly. It's associated with ZK new fingerprint reader, the operation remains stable under strong light source and high preciseness of verification of wet and rough fingers. It also has elegant design and slim sharp, it will start new stage of time attendance.

#### **Features**

- Wi-Fi, USB host
- Ultra-thin design
- Stable operation under strong light source
- Infrared auto-turning on function to save power
- Quick recognition of dry, wet and rough fingers
- Mobile phone APP check in/out on the device
- Build-in SSR Excel software, Shift and Report management