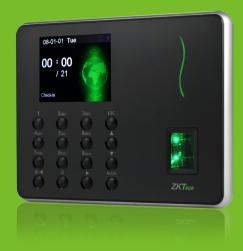

# **WL10**

#### Wireless Time Attendance Terminal

WL10 is Fingerprint Time & Attendance Terminal with Wi-Fi module. With Wi-Fi function, User needn't wire Ethernet cable, it supports hotspot mode and allow mobile APPs connection and check in/out and download record directly. It's associated with ZK new fingerprint reader, the operation remains stable under strong light source and high preciseness of verification of wet and rough fingers. It also has elegant design and slim sharp, it will start new stage of time attendance.

#### **Features**

- Wi-Fi, USB host
- Ultra-thin design
- Stable operation under strong light source
- Infrared auto-turning on function to save power
- Quick recognition of dry, wet and rough fingers
- Mobile phone APP check in/out on the device
- Build-in SSR Excel software, Shift and Report management