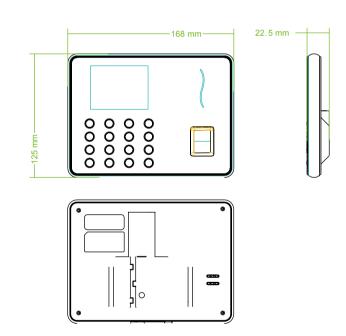

#### **Dimensions**

E-mail: zkteco@tesan.com.tr Telefon: 0 (212) 454 60 00

## Specifications

| Fingerprint Capacity | 1000 / 1500 (without SSR)                                                          |
|----------------------|------------------------------------------------------------------------------------|
| Finger Algorithm     | ZKFinger VX10.0                                                                    |
| Record Capacity      | 50,000                                                                             |
| Display              | 2.8-inch TFT Screen                                                                |
| Communication        | Wi-Fi , USB-Host                                                                   |
| Standard Functions   | SSR, DST, Self-Service Query, Automatic Status Switch, T9 Input<br>9 digit user ID |
| Optional Functions   | TA Assistant APP, Time Cube Cloud Solution, ADMS                                   |
| Power Supply         | DC 5V 0.8A                                                                         |
| Operating Temp       | 0 °C- 45 °C                                                                        |
| Operating Humidity   | 20%-80%                                                                            |
| Dimension            | 168 x 125 x 22.5 mm                                                                |