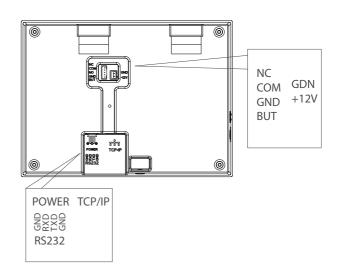

|
| Access Control Interface | 3rd Party Electirc Lock, Exit Button                                                        |
| Software                 | ZKTime.Net 3.0                                                                              |
| Power Supply             | DC 12V/1.5A                                                                                 |
| Dimension                | 185*137*38.2mm (LxWxT)                                                                      |
| Operating Temp.          | 0 °C - 45 °C                                                                                |
| Operating Humidity       | 20% - 80%                                                                                   |

## Configuration



### Interface



#### What's in the Box



Screws and Holders





Power Adapter