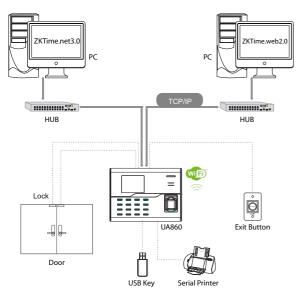

## Configuration

# Fingerprint Time & Attendance and Access Control Terminal

UA860 is a 2.8 inches color screen biometric terminal for Time & Attendance, and Access Control (primary) applications. It adopts BioID fingerprint collector for excellent recognition and internal WiFi for convenient communication. Users can manage data via TCP/IP, WiFi, and USB host port for data up/download to avoid the risk of accidental deletion. Besides, optional WDMS can achieve remote data management with our ZKTime. Net 3.0.