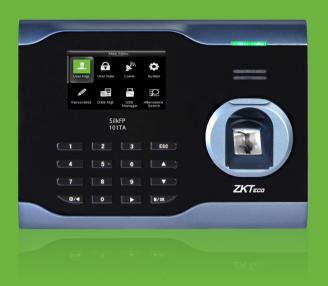

## SilkFP-101TA

**Time Attendance Terminal** 

With innovative fingerprint verification algorithm, the SilkID fingerprint reader processes quick and precise identification of wet, dry and rough fingers. Infrared sensation technology enables accurate fingerprint sensing and auto-activation to save power.

### **Features**

- Latest SilkID Fingerprint Reader precisely identifies wet, dry and rough fingerprints
- Infrared Auto fingerprint sensation and activation to save power
- Good operation under strong light source with Anti-glare technique
- Fits with Governmental facilities, factories, construction sites, financial bodies and institutional facilities