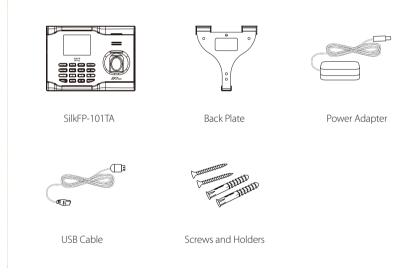

|
| Operating Temp.      | 0°C - 45°C                                                                                                                          |
| Operating Humidity   | 20% - 80%                                                                                                                           |
| Dimension            | 192.0×140.0×42.5mm (Length×Width×Thickness)                                                                                         |
| Package Weight       | 1.05 kg                                                                                                                             |

# Configuration

# ZKTime.Net 3.0 PC HUB SIIKFP-101TA SIIKFP-101TA SIIKFP-101TA

## What's in the Box