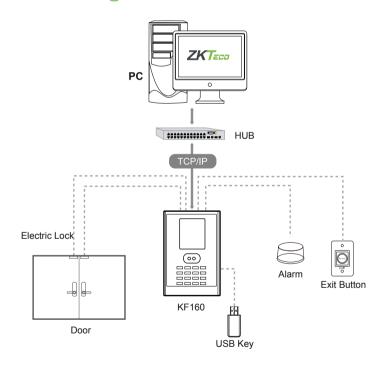

tions           | ID / MF Card, Work Code, ADMS                                               |
| Power Supply                 | DC 12V 1.5A                                                                 |
| Verification Speed           | ≤1 Sec.                                                                     |
| Operating Temp.              | 0°c - 45°c                                                                  |
| Operating Humidity           | 20% - 80%                                                                   |
| Dimension                    | 109x165.5x33.2 mm (Length*Width*Thickness)                                  |
| Net Weight                   | 264g                                                                        |

#### Dimensions



## Configuration