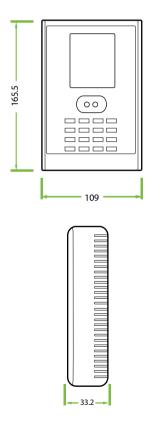

### Specifications

| Face Capacity                | 1,500                                                                       |
|------------------------------|-----------------------------------------------------------------------------|
| Card Capacity                | 2,000                                                                       |
| Record Capacity              | 100,000                                                                     |
| Display                      | 2.8-inch TFT Screen                                                         |
| Communication                | TCP/IP, USB-Host, Wi-Fi (Optional)                                          |
| Standard Functions           | SMS, DST, Schedule-bell, Self-Service Query, Automatic Status Switch, T9    |
|                              | Input, Photo ID, Camera, Multi-verification, RS232 Printer (Optional Cable) |
| Interface for Access Control | 3rd Party Electric Lock, Exit Button, Alarm                                 |
| Optional Functions           | ID / MF Card, Work Code, ADMS                                               |
| Power Supply                 | DC 12V 1.5A                                                                 |
| Verification Speed           | ≤1 Sec.                                                                     |
| Operating Temp.              | 0°c - 45°c                                                                  |
| Operating Humidity           | 20% - 80%                                                                   |
| Dimension                    | 109x165.5x33.2 mm (Length*Width*Thickness)                                  |
| Net Weight                   | 264g                                                                        |

#### Dimensions