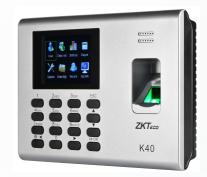

## **K40**

2.8-inch TFT Screen Time Attendance & Simple Access Control Terminal

## **Features**

TCP/IP communication for various networking environment

Standard access control features

USB use for data transmission

Build in battery

## **Parameter**

| Fingerprint Capacity    | 3000                                                                                                                                                   | Power Supply          | DC 12V 1.5A   |
|-------------------------|--------------------------------------------------------------------------------------------------------------------------------------------------------|-----------------------|---------------|
| User / ID Card Capacity | 3000 (1000 with SSR)                                                                                                                                   | Verification Speed    | ≤0.5 Sec      |
| Record Capacity         | 100,000                                                                                                                                                | Operating Temperature | 0 °C - 45 °C  |
| Display                 | 2.8-inch TFT Screen                                                                                                                                    | Operating Humidity    | 20%-80%       |
| Communication           | TCP/IP, USB-Host                                                                                                                                       | Dimension             | 184 136*376mm |
| Optional Functions      | ID/ Mifare card, External bell,<br>SSR                                                                                                                 |                       |               |
| Standard Functions      | Work Code, SMS, DST, Self Service Query, Automatic Status Switch,<br>Scheduled-bell, T9 Input, 9 Digit User ID,Built-in Battery, Simple Access Control |                       |               |