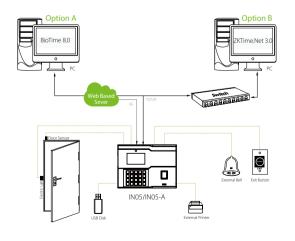

| Certificates             | CE, FCC, RoHS                                                                                                                    |                      |
| Function      | Standard                 | Automatic Status Switch, Self-Service Query, DST, T9 Input, 9 Digit User ID, Scheduled Bell, Photo ID, Lock, sensor, Exit button |                      |
|               | Optiona                  | ID / MF, ADMS                                                                                                                    |                      |
| Compatibility |                          | ZKTime.net 3.0, ZKAccess 3.5, BioTime 8.0                                                                                        |                      |

### Configuration



## Dimensions (mm)



E-mail: zkteco@tesan.com.tr Telefon: 0 (212) 454 60 00