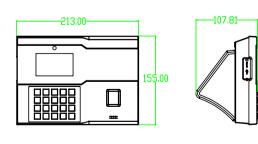

## Dimensions (mm)

E-mail: zkteco@tesan.com.tr Telefon: 0 (212) 454 60 00

### **Specifications**

| Product       |                          | IN05                                                                                                                             | IN05-A               |
|---------------|--------------------------|----------------------------------------------------------------------------------------------------------------------------------|----------------------|
| Main          | Biometric                | Fingerprint                                                                                                                      |                      |
|               | RF Optional              | 125kHz EM / 13.56MHz MF                                                                                                          |                      |
| Capacity      | Max User(1:N)            | 10,000                                                                                                                           |                      |
|               | Max Fingerprint (1:N)    | 3,000 standard / 10,000 Optional                                                                                                 |                      |
|               | Max Record               | 100,000                                                                                                                          |                      |
| Interface     | TCP/IP                   | 10/100 M                                                                                                                         |                      |
|               | PoE Optional             | 802.3 at 28W                                                                                                                     |                      |
|               | Wi-Fi                    | 802.11 B/G/N                                                                                                                     |                      |
|               | 3G Optional              | WCDMA                                                                                                                            |                      |
|               | USB                      | USB 2.0 (Host)                                                                                                                   |                      |
|               | RS232                    | 1 port for external printer                                                                                                      |                      |
|               | RS485                    |                                                                                                                                  | 1 port for FP reader |
|               | Relay                    | 2 relays                                                                                                                         |                      |
|               | Wiegand                  | -                                                                                                                                | 1ch In & Out         |
|               | Input                    |                                                                                                                                  | 1 Input              |
| Hardware      | LCD                      | 3.0"Color LCD                                                                                                                    |                      |
|               | Sound                    | 24-bit                                                                                                                           |                      |
|               | Operating Temp.          | 0 °C - 45 °C                                                                                                                     |                      |
|               | Operating Humidity       | 20% ~ 80%                                                                                                                        |                      |
|               | Power                    | DC 12V 1.5A                                                                                                                      | DC 12V 3A            |
|               | Dimensions(W x H x D mm) | 213*155*107.81mm                                                                                                                 |                      |
|               | Certificates             | CE, FCC, RoHS                                                                                                                    |                      |
| Function      | Standard                 | Automatic Status Switch, Self-Service Query, DST, T9 Input, 9 Digit User ID, Scheduled Bell, Photo ID, Lock, sensor, Exit button |                      |
|               | Optiona                  | ID / MF, ADMS                                                                                                                    |                      |
| Compatibility |                          | ZKTime.net 3.0, ZKAccess 3.5, BioTime 8.0                                                                                        |                      |