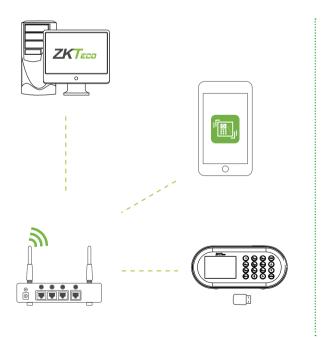

| WLAN / Hot Spot<br>USB 2.0 (Host)                                                                  |
| Hardware      | LCD Sound Operating Temp. Operating Humidity Power Battery Dimensions(W x H x D mm) | 2.8" Color LCD<br>24-bit<br>0 °C- 45 °C<br>20% ~ 80%<br>DC 5V 2A<br>4,000 mAh<br>180.0 x 84.5 x 81 |
| Function      | Standard                                                                            | Automatic Status Switch, Self-Service Query, SSR<br>DST, T9 Input, 9 Digit User ID, Scheduled Bell |
| Compatibility |                                                                                     | ZKTime.net 3.0<br>ZKTime 5.0<br>TA Assistant (Optional)                                            |

## Configuration



## **Dimensions (mm)**