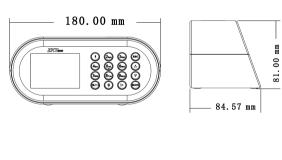

## **Dimensions (mm)**

## **Specification**

| Product       |                                                                                     | D1                                                                                                 |
|---------------|-------------------------------------------------------------------------------------|----------------------------------------------------------------------------------------------------|
| Capacity      | Max User(1:N) Max Fingerprint (1:N) Max Record                                      | 1,000<br>1,000<br>50,000                                                                           |
| Interface     | Wi-Fi<br>USB                                                                        | WLAN / Hot Spot<br>USB 2.0 (Host)                                                                  |
| Hardware      | LCD Sound Operating Temp. Operating Humidity Power Battery Dimensions(W x H x D mm) | 2.8" Color LCD<br>24-bit<br>0 °C- 45 °C<br>20% ~ 80%<br>DC 5V 2A<br>4,000 mAh<br>180.0 x 84.5 x 81 |
| Function      | Standard                                                                            | Automatic Status Switch, Self-Service Query, SSR<br>DST, T9 Input, 9 Digit User ID, Scheduled Bell |
| Compatibility |                                                                                     | ZKTime.net 3.0<br>ZKTime 5.0<br>TA Assistant (Optional)                                            |