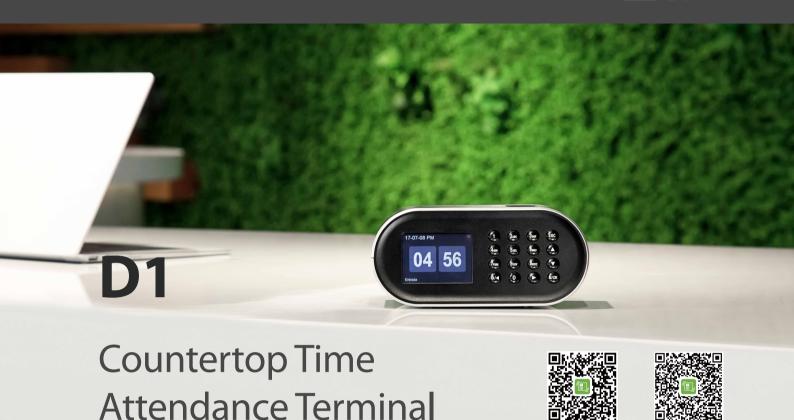

D1 Tabletop Terminal is specially designed for table or counter use (80-140cm). With fingerprint sensor placed on top of terminal, it enables all-directional fingerprint reading for the convenience of attendance. BioID high sensitivity fingerprint sensor provides faster and more accurate fingerprint verification. With built-in detachable battery lasting for up to 8 hours, and micro-USB power supply for power bank (minimum 2A) connection, there are no more worries for lacking power sockets supply.

## **Features**

Countertop placed without installation

Wi-Fi communication

Build in battery up to 8 hours standby

IOS OR Code Android OR Code

Build in time attendance report

Mobile APP control and download report