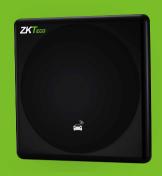

# 18m Ultra-Long Range RFID Reader Longer Distance, Better Experience

UHF 6Pro is a high-performance long-distance RFID reader. It is configured with Impinj R2000 chip and waterproof casing. It has stable performance, long service life, minimized external interference and upgraded long reading distance. Therefore, it can be applied in many remote identification fields.

#### **Features**

- High-performance Impinj R2000 chip
- Two working mode: Read Always (Default) & Read by Trigger
- Reading distance up to 18m (adjustable)
- Wiegand 26-Bit (can change to 34-Bit via software)