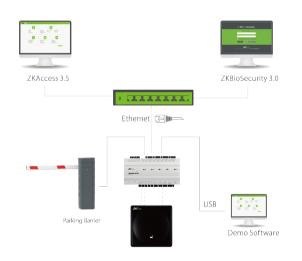

|                 |
| Shell Material          | Antenna Panel: ABS Plastics; Back Cover: Die-cast Aluminum Shell |                 |
| Working Voltage         | DC9V ~ 12V                                                       |                 |
| Working Current         | 1.2A +/-10%                                                      |                 |
| Working Temperature     | -20 °C - 60 °C                                                   |                 |
| Dimension               | 310mm*310mm*90mm (±5mm)                                          |                 |
|                         |                                                                  |                 |

## **Topology Diagram**

#### Long distance fixed vehicle access management



#### Non-contact access management



#### **Related Product**



Access Controller



**UHF Fixed Column** 



Parking Barrier



Electric Lock

V1.0 2018.07.10