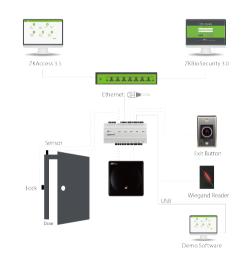

|
| Shell Material          | Antenna Panel: ABS Plastics; Back Cover: Die-cast Aluminum Shell |                 |
| Working Voltage         | DC9V ~ 12V                                                       |                 |
| Working Current         | 1.2A +/-10%                                                      |                 |
| Working Temperature     | -20 °C - 60 °C                                                   |                 |
| Dimension               | 310mm*310mm*90mm (±5mm)                                          |                 |
|                         |                                                                  |                 |

## **Topology Diagram**

#### Long distance fixed vehicle access management



#### Non-contact access management



#### **Related Product**



Access Controller



**UHF Fixed Column** 



Parking Barrier



Electric Lock

V1.0 2018.07.10