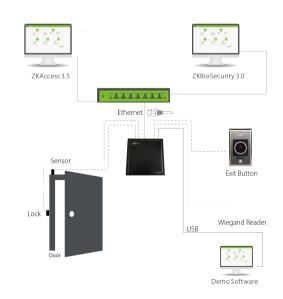

m                                                              |                           |
| Support Software         | ZKAccess3.5, ZKBioSecurity3.0                                            |                           |
| Power Supply             | DC12V, 3A                                                                |                           |
| Working Temperature      | -20°C-+60°C                                                              |                           |
| Working Humidity         | <95% (25°C)                                                              |                           |
| Dimension                | 250mm*250mm*70mm (±5)                                                    | 445mm*445mm*70mm (±5)     |

## **Accessory Products**



# Configuration



#### **TESAN ILETISIM A.S.**

E-mail: zkteco@tesan.com.tr Telefon: 0 (212) 454 60 00