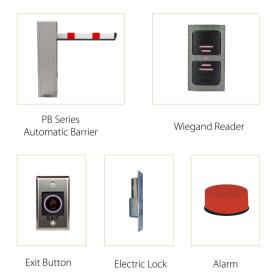

| 18dBm-26dBm                                                              |                           |
| Support Software         | ZKAccess3.5, ZKBioSecurity3.0                                            |                           |
| Power Supply             | DC12V, 3A                                                                |                           |
| Working Temperature      | -20°C-+60°C                                                              |                           |
| Working Humidity         | <95% (25°C)                                                              |                           |
| Dimension                | 250mm*250mm*70mm (±5)                                                    | 445mm*445mm*70mm (±5)     |

## **Accessory Products**



# Configuration



#### **TESAN ILETISIM A.S.**

E-mail: zkteco@tesan.com.tr Telefon: 0 (212) 454 60 00