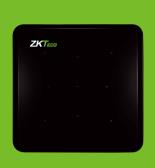

# **UHF RFID Standalone Terminal**

U1000

U2000

U1000 and U2000 are long distance RFID access control machines which integrate functions of UHF readers and controllers. Compared with UHF readers, they increase access control functions and support TCP/IP communication, Wiegand in/out, two relays, 3rd party electric lock, door sensor, exit button, which enable easy installation and convenient use.