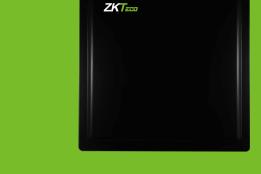

# **UHF RFID Standalone Terminal**

U1000

U2000

U1000 and U2000 are long distance RFID access control machines which integrate functions of UHF readers and controllers. Compared with UHF readers, they increase access control functions and support TCP/IP communication, Wiegand in/out, two relays, 3rd party electric lock, door sensor, exit button, which enable easy installation and convenient use.