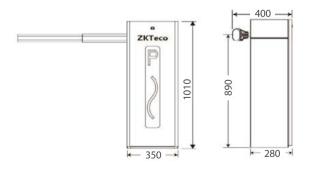

### **Specifications**

| Gate Opening/Closing Time    | 3s (max. 4.5m), 6s (max. 6m) | Working Temperature Range  | -25°C ~ +75°C         |
|------------------------------|------------------------------|----------------------------|-----------------------|
| Supply Voltage               | AC110V/220V, 50/60Hz         | Working Humidity Range     | ≤90%                  |
| Power Consumption            | 100W (max. 120W)             | Housing Dimensions (D*W*H) | 350 * 280 * 1010 (mm) |
| Remote Controlling Distance  | ≤30m                         | Packing Dimensions (D*W*H) | 430 * 375 * 1100 (mm) |
| Remote Controlling Frequency | 430MHz                       | Net Weight                 | 45kg                  |
| Cabinet Material             | Cold rolled steel            | Gross Weight               | 47kg                  |
| Boom Material                | Aluminum and wood            |                            |                       |

# **Dimensions (mm)**

V1.1 2020.06.11