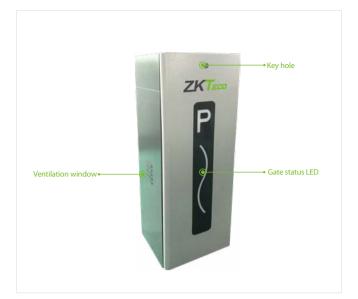

mensions (D*W*H) | 430 * 375 * 1100 (mm) |
| Remote Controlling Frequency | 430MHz                       | Net Weight                 | 45kg                  |
| Cabinet Material             | Cold rolled steel            | Gross Weight               | 47kg                  |
| Boom Material                | Aluminum and wood            |                            |                       |

#### Boom information

| Boom Type   | Straight telescopic boom | Boom Length | 4.5m (packaging length 2.8m),<br>6m (packaging length 3.6m) |
|-------------|--------------------------|-------------|-------------------------------------------------------------|
| Boom Weight | 3.5kg(4.5m); 4.5kg(6m)   |             |                                                             |

## **Product Details**









# **Dimensions (mm)**





V1.1 2020.06.11