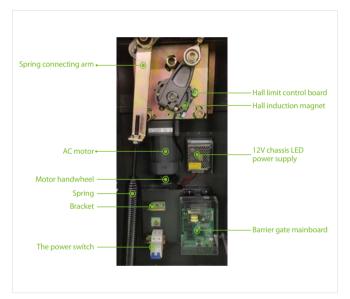

ions (D*W*H) | 430 * 375 * 1100 (mm) |
| Remote Controlling Frequency | 430MHz                       | Net Weight                 | 45kg                  |
| Cabinet Material             | Cold rolled steel            | Gross Weight               | 47kg                  |
| Boom Material                | Aluminum and wood            |                            |                       |

#### Boom information

| Boom Type   | Straight telescopic boom | Boom Length | 4.5m (packaging length 2.8m),<br>6m (packaging length 3.6m) |
|-------------|--------------------------|-------------|-------------------------------------------------------------|
| Boom Weight | 3.5kg(4.5m); 4.5kg(6m)   |             |                                                             |

## **Product Details**









# **Dimensions (mm)**





V1.1 2020.06.11