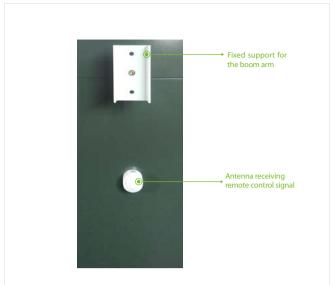

nsions (D*W*H) | 430 * 375 * 1100 (mm) |
| Remote Controlling Frequency | 430MHz                       | Net Weight                 | 45kg                  |
| Cabinet Material             | Cold rolled steel            | Gross Weight               | 47kg                  |
| Boom Material                | Aluminum and wood            |                            |                       |

#### Boom information

| Boom Type   | Straight telescopic boom | Boom Length | 4.5m (packaging length 2.8m),<br>6m (packaging length 3.6m) |
|-------------|--------------------------|-------------|-------------------------------------------------------------|
| Boom Weight | 3.5kg(4.5m); 4.5kg(6m)   |             |                                                             |

## **Product Details**









# **Dimensions (mm)**





V1.1 2020.06.11