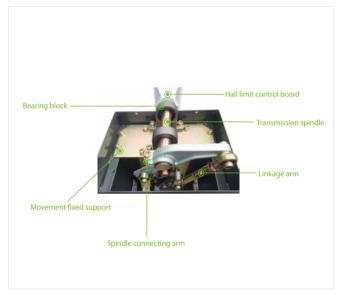

ns (D*W*H) | 430 * 375 * 1100 (mm) |
| Remote Controlling Frequency | 430MHz                       | Net Weight                 | 45kg                  |
| Cabinet Material             | Cold rolled steel            | Gross Weight               | 47kg                  |
| Boom Material                | Aluminum and wood            |                            |                       |

#### Boom information

| Boom Type   | Straight telescopic boom | Boom Length | 4.5m (packaging length 2.8m),<br>6m (packaging length 3.6m) |
|-------------|--------------------------|-------------|-------------------------------------------------------------|
| Boom Weight | 3.5kg(4.5m); 4.5kg(6m)   |             |                                                             |

## **Product Details**









# **Dimensions (mm)**





V1.1 2020.06.11