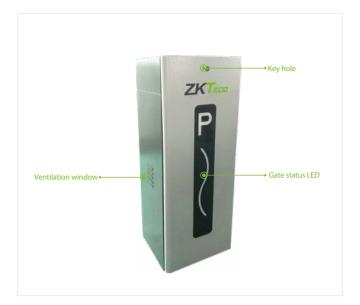

ensions (D*W*H) | 430 * 375 * 1100 (mm) |
| Remote Controlling Frequency | 430MHz                       | Net Weight                 | 45kg                  |
| Cabinet Material             | Cold rolled steel            | Gross Weight               | 47kg                  |
| Boom Material                | Aluminum and wood            |                            |                       |

#### Boom information

| Boom Type   | Straight telescopic boom | Boom Length | 4.5m (packaging length 2.8m),<br>6m (packaging length 3.6m) |
|-------------|--------------------------|-------------|-------------------------------------------------------------|
| Boom Weight | 3.5kg(4.5m); 4.5kg(6m)   |             |                                                             |

### **Product Details**









# **Dimensions (mm)**





V1.1 2020.06.11



E-mail: zkteco@tesan.com.tr Telefon: 0 (212) 454 60 00