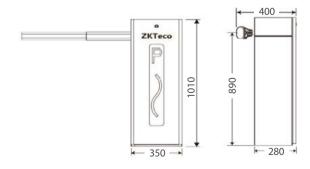

## **Specifications**

| Gate Opening/Closing Time    | 3s (max. 4.5m), 6s (max. 6m) | Working Temperature Range  | -25°C ~ +75°C         |
|------------------------------|------------------------------|----------------------------|-----------------------|
| Supply Voltage               | AC110V/220V, 50/60Hz         | Working Humidity Range     | ≤90%                  |
| Power Consumption            | 100W (max. 120W)             | Housing Dimensions (D*W*H) | 350 * 280 * 1010 (mm) |
| Remote Controlling Distance  | ≤30m                         | Packing Dimensions (D*W*H) | 430 * 375 * 1100 (mm) |
| Remote Controlling Frequency | 430MHz                       | Net Weight                 | 45kg                  |
| Cabinet Material             | Cold rolled steel            | Gross Weight               | 47kg                  |
| Boom Material                | Aluminum and wood            |                            |                       |

# **Dimensions (mm)**

V1.1 2020.06.11

E-mail: zkteco@tesan.com.tr Telefon: 0 (212) 454 60 00