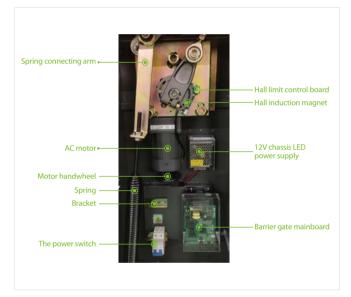

ons (D*W*H) | 430 * 375 * 1100 (mm) |
| Remote Controlling Frequency | 430MHz                       | Net Weight                 | 45kg                  |
| Cabinet Material             | Cold rolled steel            | Gross Weight               | 47kg                  |
| Boom Material                | Aluminum and wood            |                            |                       |

#### Boom information

| Boom Type   | Straight telescopic boom | Boom Length | 4.5m (packaging length 2.8m),<br>6m (packaging length 3.6m) |
|-------------|--------------------------|-------------|-------------------------------------------------------------|
| Boom Weight | 3.5kg(4.5m); 4.5kg(6m)   |             |                                                             |

### **Product Details**









# **Dimensions (mm)**





V1.1 2020.06.11



E-mail: zkteco@tesan.com.tr Telefon: 0 (212) 454 60 00