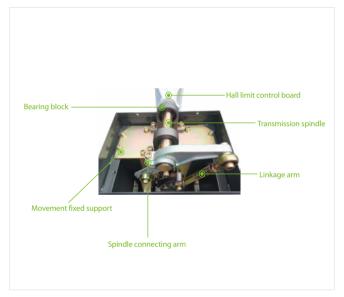

s (D*W*H) | 430 * 375 * 1100 (mm) |
| Remote Controlling Frequency | 430MHz                       | Net Weight                 | 45kg                  |
| Cabinet Material             | Cold rolled steel            | Gross Weight               | 47kg                  |
| Boom Material                | Aluminum and wood            |                            |                       |

#### Boom information

| Boom Type   | Straight telescopic boom | Boom Length | 4.5m (packaging length 2.8m),<br>6m (packaging length 3.6m) |
|-------------|--------------------------|-------------|-------------------------------------------------------------|
| Boom Weight | 3.5kg(4.5m); 4.5kg(6m)   |             |                                                             |

### **Product Details**









# **Dimensions (mm)**





V1.1 2020.06.11



E-mail: zkteco@tesan.com.tr Telefon: 0 (212) 454 60 00