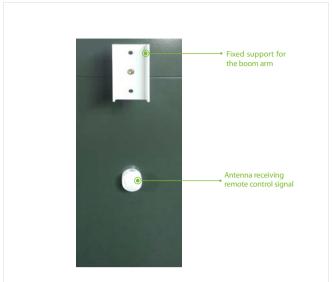

sions (D*W*H) | 430 * 375 * 1100 (mm) |
| Remote Controlling Frequency | 430MHz                       | Net Weight                 | 45kg                  |
| Cabinet Material             | Cold rolled steel            | Gross Weight               | 47kg                  |
| Boom Material                | Aluminum and wood            |                            |                       |

#### Boom information

| Boom Type   | Straight telescopic boom | Boom Length | 4.5m (packaging length 2.8m),<br>6m (packaging length 3.6m) |
|-------------|--------------------------|-------------|-------------------------------------------------------------|
| Boom Weight | 3.5kg(4.5m); 4.5kg(6m)   |             |                                                             |

### **Product Details**









# **Dimensions (mm)**





V1.1 2020.06.11



E-mail: zkteco@tesan.com.tr Telefon: 0 (212) 454 60 00