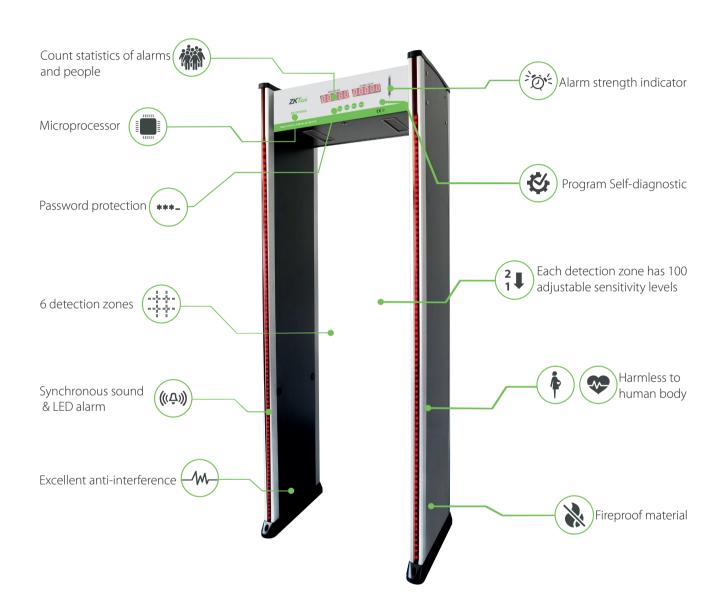

#### **Applications**

- 6 detection zones
- 100 sensitivity levels
- LED display
- Counter for alarm and people
- Synchronous sound & LED alarm