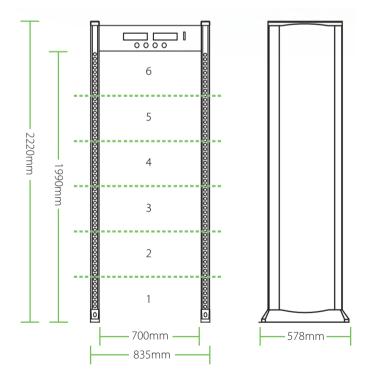

## Specification

| Power supply                  | AC100 V-240 V               |
|-------------------------------|-----------------------------|
| Working temperature           | -20°C~+50°C                 |
| Working frequency             | 4KHz—8KHz                   |
| Standard external size        | 2220mm(H)X835mm(W)X578mm(D) |
| Standard internal size        | 1990mm(H)X700mm(W)X578mm(D) |
| Package size for door panels  | 2260*650*260mm *1ctn        |
| Package size for control unit | 780*390*250 mm*1ctn         |
| Gross weight                  | 70kg                        |

### **Dimensions**