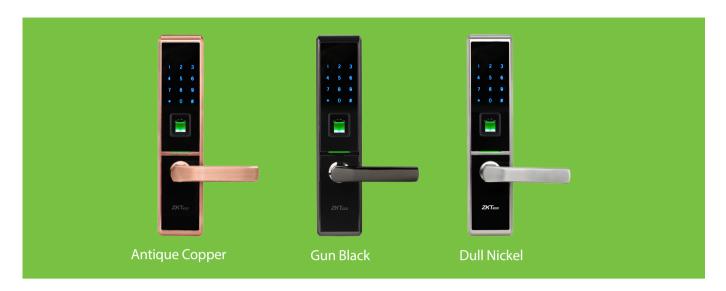

## **Specifications**

| Materials                  | Zinc Alloy                           |
|----------------------------|--------------------------------------|
| Fingerprint Capacity       | 100                                  |
| Password Capacity          | 2                                    |
| Card Capacity              | 100                                  |
| Backset                    | 60 mm                                |
| Operating Temperature      | -20°C - 55°C                         |
| Batteries                  | 8xAA Alkaline battery (NOT supplied) |
| Battery Life               | Over 8000 times (above 1 year)       |
|                            | Over 6000 times (above 1 year)       |
| Door Thickness             | 35-90 mm                             |
|                            | . , .                                |
| Door Thickness  Dimensions | 35-90 mm                             |