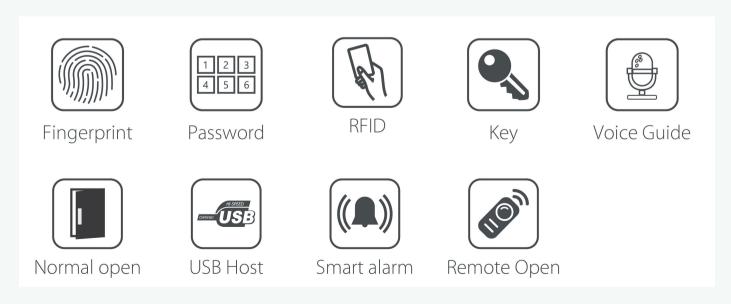

## **Features:**

- New generation fingerprint recognition algorithm
- With voice-guided feature for easy and quick operations
- Anti-theft mortise with one latch and two security deadbolts
- Idle handle design to prevent forcible entry
- Reversible design to accommodate all door open directions
- Registration data are stored even if there is power loss
- Various accesses for your convenience fingerprint

/password /card /key

- Illuminated keypad for easy operations in the dark
- With random password feature for higher security
- Smart alarm for low battery / illegal operation
- Data upload/download via USB port
- External terminals to draw back-up power from a 9V battery
- Support passage mode Normal Open
- 125khz ID card reader is standard
- Remote open door is optional