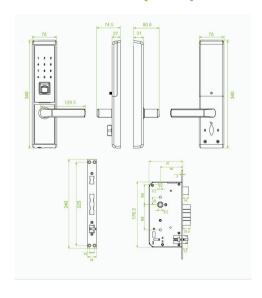

---|
| Fingerprint Capacity       | 100                                  |
| Password Capacity          | 2                                    |
| Card Capacity              | 100                                  |
| Backset                    | 60 mm                                |
| Operating Temperature      | -20°C - 55°C                         |
| Batteries                  | 8xAA Alkaline battery (NOT supplied) |
| Battery Life               | Over 8000 times (above 1 year)       |
|                            | Over 6000 times (above 1 year)       |
| Door Thickness             | 35-90 mm                             |
|                            | . , .                                |
| Door Thickness  Dimensions | 35-90 mm                             |

## **Dimensions (mm)**



E-mail: zkteco@tesan.com.tr Telefon: 0 (212) 454 60 00