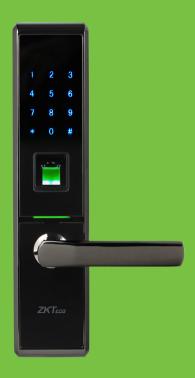

## TL100 Fingerprint Lock With Voice-guided Feature

TL100 is a fingerprint lock with voice-guided feature, which makes operation very easy and quick. It uses the mechanical anti-theft mortise with one latch and two security deadbolts, that allows users to lock the deadbolt from both indoor and outdoor. Meanwhile, TL100 has various approaches to open the door, such as with fingerprint, password, card and key; and it can be applied to either wooden door or security door. All in all, TL100 presents the advanced electromechanical technology, which provides high home security and great convenience...