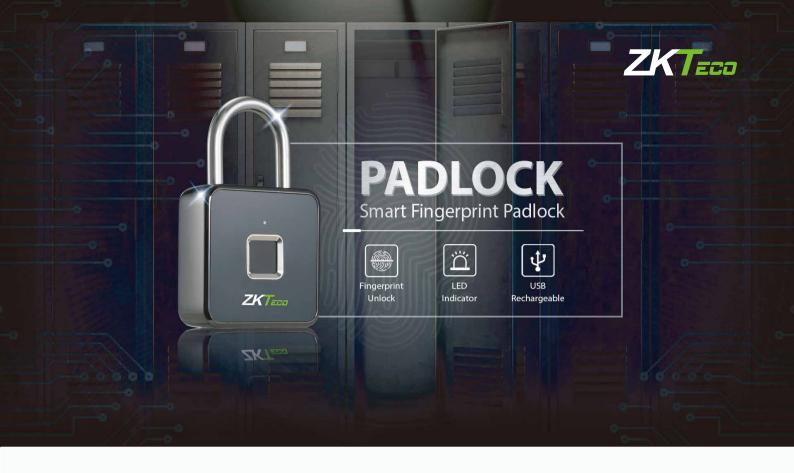

## **Specification**

| Material             | Zinc Alloy + Stainless Steel |
|----------------------|------------------------------|
| Color                | Black/Silver                 |
| Battery Life         | 1,000 scans                  |
| Fingerprint Capacity | 10                           |
| Fingerprint Sensor   | Semi-conductor/Silicon       |
| Dimension            | 20*53*53 mm                  |
| Charge Port          | Micro-USB port               |
| Net Weight           | 0.2KG                        |
| Gross Weight         | 0.32KG                       |

## **Features:**

- Easy to operate
- Easy to carry, small and lightweight
- USB rechargeable & extreme long battery life
- Widely used for locker, door and bag
- Low battery warning