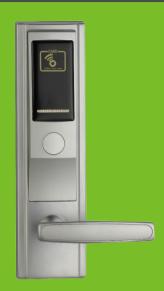

## **LH**3600 **RFID Hotel Lock**

- With advanced 13.56mhz Mifare-1 card technology
- American standard mortise with 5 latches
- Zinc Alloy housing with the color of sliver
- With professional hotel lock management software - single click install
- Audit trail records the latest 224 lock transaction
- With warning beeps in low battery power
- Backset is 62 5mm