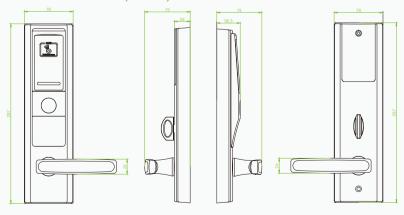

## **LH**3600 **RFID Hotel Lock**



- With advanced 13.56mhz Mifare-1 card technology
- American standard mortise with 5 latches
- Zinc Alloy housing with the color of sliver
- With professional hotel lock management software - single click install
- Audit trail records the latest 224 lock transaction
- With warning beeps in low battery power
- Backset is 62 5mm

## Specifications

**Software:** ZKBiolock Hotel Lock System Card Type: ISO14443 (RFID) Type-A

S70 4KB/ S50 1KB

Operating Temperature: 0 - 45 °C Net Weight: 3kg

Package Dimension: 410×218×145 mm Door Thickness: 35-55 mm

## Dimensions (mm)







E-mail: zkteco@tesan.com.tr Telefon: 0 (212) 454 60 00