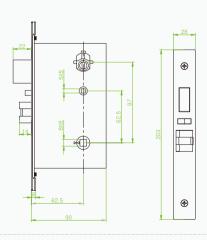

## **LH**3600 **RFID Hotel Lock**



- With advanced 13.56mhz Mifare-1 card technology
- American standard mortise with 5 latches
- Zinc Alloy housing with the color of sliver
- With professional hotel lock management software - single click install
- Audit trail records the latest 224 lock transaction
- With warning beeps in low battery power
- Backset is 62 5mm

## Specifications

**Software:** ZKBiolock Hotel Lock System Card Type: ISO14443 (RFID) Type-A

S70 4KB/ S50 1KB

Operating Temperature: 0 - 45 °C Net Weight: 3kg

Package Dimension: 410×218×145 mm Door Thickness: 35-55 mm

## Dimensions (mm)







E-mail: zkteco@tesan.com.tr Telefon: 0 (212) 454 60 00