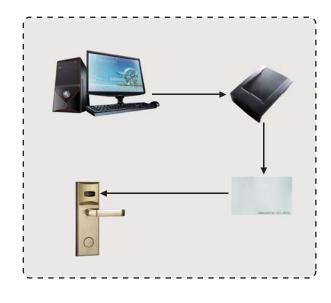

voltage warming                   | <4.8 V                     |
| Software                              |                            |
| Туре                                  | Hotel management software  |
| OS                                    | Windows XP/Vista           |
| Card type                             | S50/S70 Mifare card        |
| Card reader                           | Encoder                    |
| <b>Environment &amp; Verification</b> |                            |
| Temperature                           | 0℃~45℃                     |
| Humidity                              | 20%~80%                    |
| Backup unlock mechanism               | Mechanical key             |
| Dimension(L x W x H)                  | 239*78*28mm                |

## **Working Diagram**



## **TESAN ILETISIM A.S.**

E-mail: zkteco@tesan.com.tr Telefon: 0 (212) 454 60 00