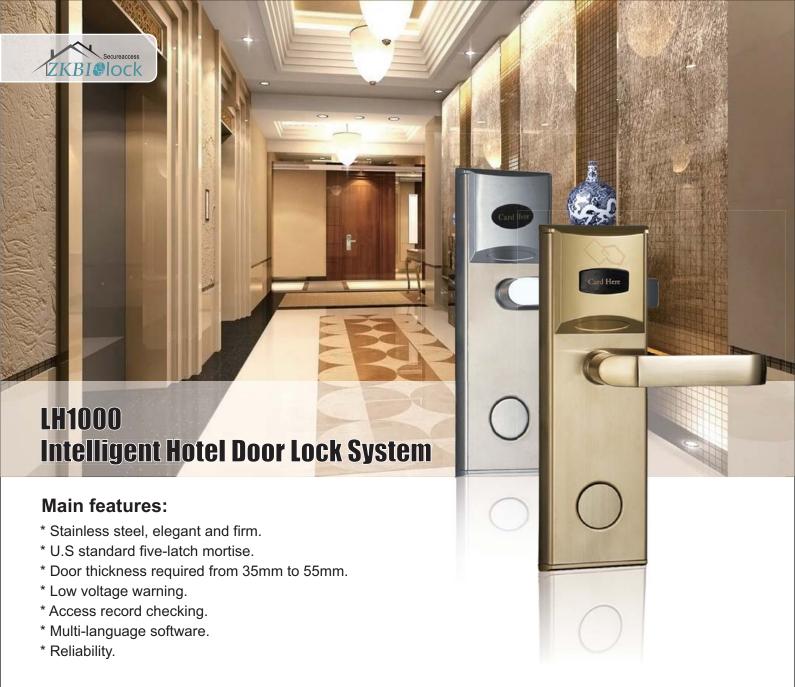

## **Specifications**

| Hard ware                             |                            |
|---------------------------------------|----------------------------|
| Material                              | Stainless steel            |
| Mortise                               | U.S Mortise with 5 latches |
| Power supply                          | 4 AA batteries             |
| Low voltage warming                   | <4.8 V                     |
| Software                              |                            |
| Туре                                  | Hotel management software  |
| OS                                    | Windows XP/Vista           |
| Card type                             | S50/S70 Mifare card        |
| Card reader                           | Encoder                    |
| <b>Environment &amp; Verification</b> |                            |
| Temperature                           | 0℃~45℃                     |
| Humidity                              | 20%~80%                    |
| Backup unlock mechanism               | Mechanical key             |
| Dimension(L x W x H)                  | 239*78*28mm                |