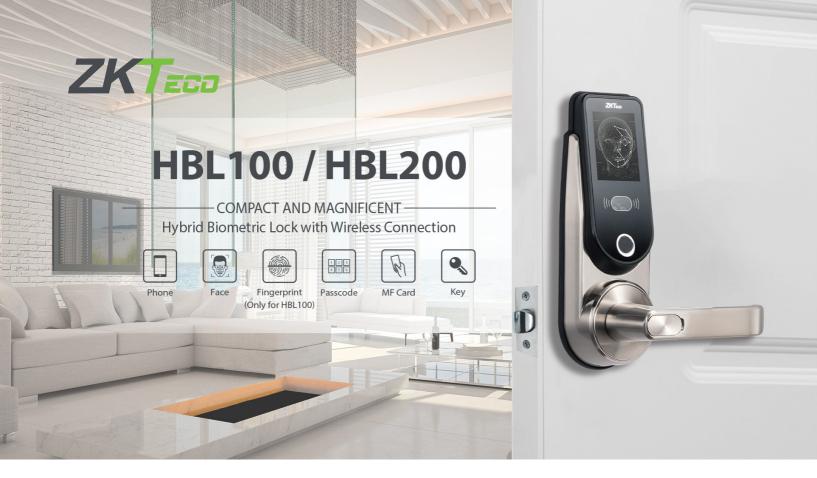

## **Features:**

**Facial Recognition** ZKTeco Face Algorithm V7.0

ZK Teco Face Algorithm V Verification Speed< 1s

## Lockout Mode

All normal users (other than admin) will be locked out

**Specifications:** 

## Smart Alarm

Low Battery Warning & Illegal Operation Record

**Touch Screen** 2.8 Inches Capacitive Screen with Graphical User Interface

Mobile Management Supports Bluetooth for ZK SmartKey or Zigbee for Alexa

## **Reversible Design** Fit for All Door Open Direction

Material Zinc Alloy **User Capacity** 100 American Standard Single Latch Rechargeable Lithium Battery Mortise **Power Supply** German Standard Mortise (optional) 8×AA Alkaline Battery (optional) Communication BLE4.0 / Zigbee **Door Thickness** 30-60mm (standard) **Card Reader** Mifare Card Supported Temperature -20 °C to 55 °C Semi-conductor (Silicon) Front: 86(W)×236(L)×37(D)mm **Fingerprint Sensor** Dimensions (Only for HBL100) Back: 84(W)×236(L)×38(D)mm Over 6,500 times Language English / Spanish / Portuguese **Battery Life** (Only for Lithium Battery)