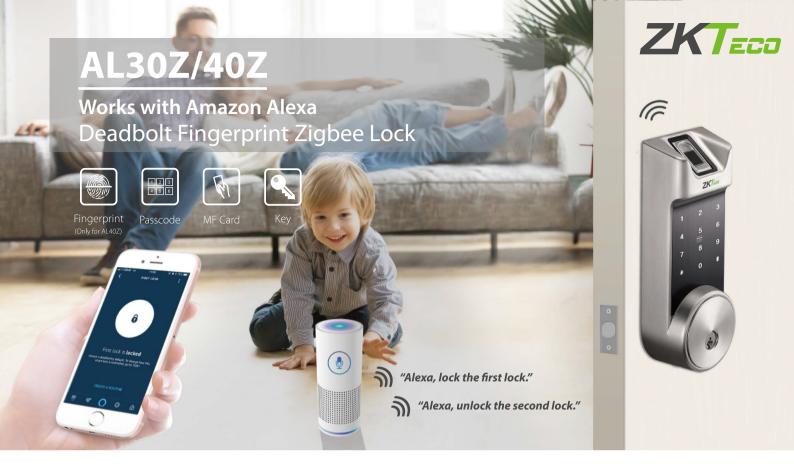

## Voice Guide Operate by following voice guide, support English, Spanish, Portuguese

| ( |   | 1 |
|---|---|---|
|   | 7 |   |
|   |   |   |
| J |   | J |

Zigbee Communication Unlock & lock via echo plus