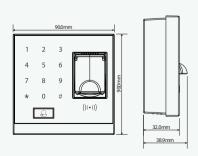

## Dimensions (mm)

**Operating Humidity** 

Dimensions (LxWxH)

90×90×38.9mm

SDK

N/A

Software

N/A