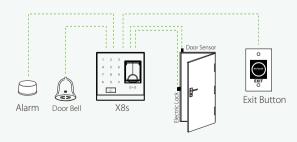

## Configuration

**ZK Optical Sensor** 

Algorithm Version

ZKFinger VX10.0

Communication

N/A

Access Control Interface

3rd Party Electric Lock, Door Sensor, Exit 20%-80%

Button, Alarm, Doorbell