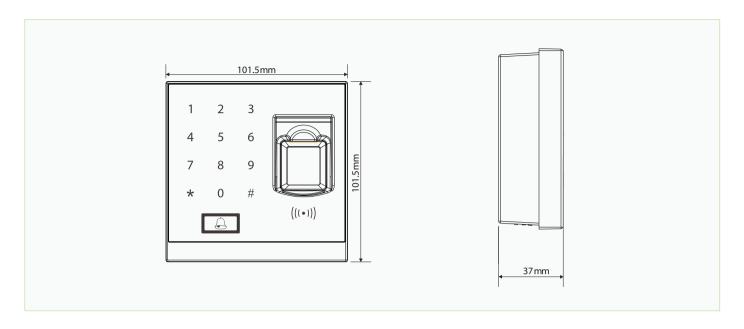

**Operating Humidity** 

20%-80%

Dimensions (LxWxH)

101.5×101.5×37mm

**SDK** 

N/A

Software

ZKBioBT APP

## Dimensions (mm)