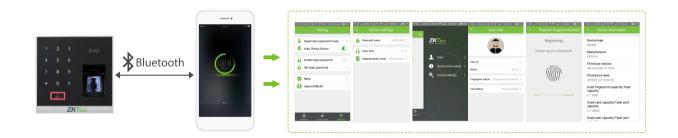

It can operate on standalone mode with the interface for thirdparty electric lock, alarm, door sensor, exit button and doorbell. Its touch keypad operation is easy and convenient, providing user a comfortable use experience. It supports Bluetooth communication, mobile phone App management, And realizes access control, user information registration, devices setting up.

**Operating Humidity** 

20%-80%

Dimensions (LxWxH)

101.5×101.5×37mm

**SDK** 

N/A

Software

ZKBioBT APP

#### ZKBioBT APP Download

Android

Scan the following QR code with your mobile phone, and download and install the APP.

Mobile phone requirement for APP installation: Andriod OS later than version 4.3, compliant with the Bluetooth protocol later than 7.1, devices later than iphone 4s.