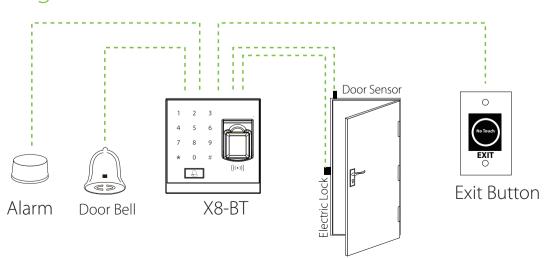

It can operate on standalone mode with the interface for thirdparty electric lock, alarm, door sensor, exit button and doorbell. Its touch keypad operation is easy and convenient, providing user a comfortable use experience. It supports Bluetooth communication, mobile phone App management, And realizes access control, user information registration, devices setting up.

SilkID Sensor

Algorithm Version

ZKFinger VX10.0

Communication

Bluetooth

Access Control Interface

3rd Party Electric Lock, Door Sensor, Exit

Button, Alarm, Doorbell

# Configuration