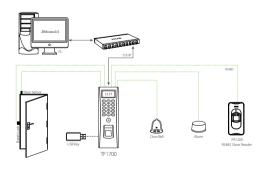

## Configuration

## Easy Installation and Connectivity

- · Wiegand input & output
- Network interface by TCP/IP or RS485

#### **Full Access Control Features**

- Anti-passback
- Access control interface for 3rd party electric lock, door sensor, exit button, alarm and doorbell