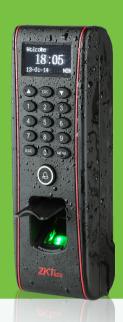

# TF1700 Your best choice for outdoor access control

# 8,000 Fingerprint Available Now

TF1700 is one of the world's smallest Ethernet connection-based fingerprint terminals, used for access control and time attendance features, with IP65 waterproof housing.

With its IP65 rated rugged waterproof and dustproof structure, TF1700 offers extra durability in harsh conditions such as outdoor environments. It is specially designed for standalone applications such as house, office, shop, garage, factory and others.

The 2013 version of TF1700 is equipped with a sensor cover to protect the optical reader and updated with new firmware that supports ZKAccess3.5 management software which has versatile features and powerful functions.

#### Rugged Structure for Outdoor Installation and Extra Durability

 IP65 rated waterproof and dustproof structure

#### Slim and Elegant Design

- One of the world's smallest fingerprint terminals
- Sleek and slim design for narrow spaces

### Fast and Accurate Fingerprint Algorithm

- 1 touch a-second user recognition
- Store 3,000 fingerprint templates, 30,000 cards and 100,000 transactions

## Easy Operation and Management

- Work without computer
- OLED, buzzer, 3×5 keypads
- Built-in keypad and RF card reader for multi-modal authentication (Fingerprint/PIN/Card)