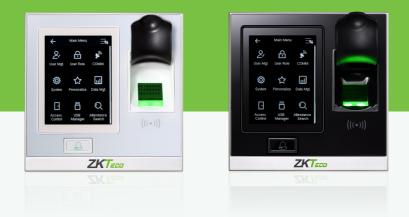

# **SF**400

## IP Based Fingerprint Access Control & Time Attendance

SF400 is an IP based fingerprint terminal with both Network and Standalone operation modes. It is connectible with ZKAccess 3.5 software for access control and time attendance management.

· 2.8-inch capacitive touch screen

- $\cdot\,$  Up to 24 user-defined schedules that can be activated on a daily bell alert (optional)
- Prompt audio acceptance or rejection signals for valid or invalid fingers
- $\cdot\,$  Compact and lightweight, small size for 86mm (L) x 86mm (H) socket installation
- TCP/IP or RS485 communication for various networking environments
- $\cdot$  Supports USB flash drive for offline data management
- Built-in auxiliary input with enhanced flexibility to link with wired detector or emergency switch
- Up to 15 multi-verification methods to enhance security level
- Standard access control features such as Time zone, Holiday, A&C Group, Unlock combination etc.
- Duress Alarm offers effective protection against duress by threats
- Tamper proof switch and multiple alarm outputs
- Multi-languages display available on request