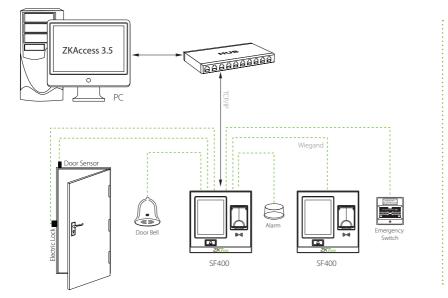

With Wiegand output, SF400 is flexible to connect with ZK or any 3rd party controllers as a slave reader. Wiegand input configures two SF400 units to utilize Master & Slave solution to enable users verification at both entrance and exit. Anti-passback function is also enabled to maximize the security level.

Auxiliary input interface allows SF400 to connect with an extra source, for instance, a smoke detector or emergency switch. Once the linkage function is enabled through the machine menu, the device generates an alarm signal and opens doors in case of emergency.

### Configuration