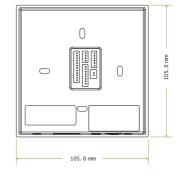

#### **Specifications**

| Model                    | SF400                                                                                                                                                          |
|--------------------------|----------------------------------------------------------------------------------------------------------------------------------------------------------------|
| LCD                      | 2.8 inch capacitive touch screen                                                                                                                               |
| Fingerprint Sensor       | ZK Optical Sensor (500DPI)                                                                                                                                     |
| Algorithm Version        | ZKFinger VX10.0                                                                                                                                                |
| Communication            | TCP/IP, USB Host                                                                                                                                               |
| Fingerprint Capacity     | 1,500                                                                                                                                                          |
| Card Capacity (Optional) | 5,000 (EM/Mifare)                                                                                                                                              |
| Records Capacity         | 80,000                                                                                                                                                         |
| Access Control Interface | Electric lock, Door sensor, Alarm, Exit button, Door Bell                                                                                                      |
| Functions                | DST, Automatic Status Switch, Record query, T9 input, 9 digit user ID, Anti-passback,<br>Scheduled-Bell, Printer(Optional),ADMS(Optional) ,webserver(Optional) |
| Wiegand Signal           | Wiegand input & output                                                                                                                                         |
| Aux. Input               | 1ea for linkage function                                                                                                                                       |
| Power Supply             | DC 12V/3A                                                                                                                                                      |
| Operating Temperature    | 0~45°C (32°~113°F)                                                                                                                                             |
| Operating Humidity       | 20~80%                                                                                                                                                         |
| Dimension(L x W x H)     | 105 x 105 x 32mm                                                                                                                                               |

#### **Dimensions (mm)**

V1.0 2018.11.28

CEFC Copyright@2018 ZKTECO CO., LTD. All rights reserved.

**TESAN ILETISIM A.S.** E-mail: zkteco@tesan.com.tr Telefon: 0 (212) 454 60 00