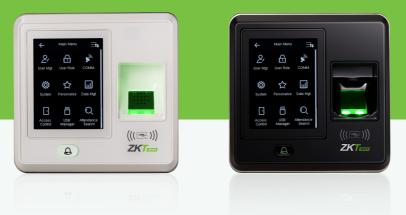

## **SF**300 IP Based Fingerprint Access Control & Time Attendance

The SF300 is an IP based fingerprint terminal, which operate in both network mode and standalone mode. it can connect with ZKAccess3.5 software for access control and time attendance management.

- · 2.8-inch capacitive touch screen
- $\cdot$  Up to 24 user-defined schedules that can be activated on a daily bell alert (optional)
- · Prompt audio acceptance or rejection signals for valid or invalid fingers
- · Compact and lightweight, small size for 86mm (L) x 86mm (H) socket installation
- $\cdot$  TCP/IP communication for various networking environments
- · Supports USB flash drive for offline data management
- · Built-in auxiliary input with enhanced flexibility to link with wired detector or emergency switch
- $\cdot$  Up to 15 multi-verification methods to enhance security level
- Standard access control features such as Time zone, Holiday, A&C Group, Unlock combination etc.
- $\cdot$  Duress Alarm offers effective protection against duress by threats
- · Tamper proof switch and multiple alarm outputs
- · Multi-languages customizable