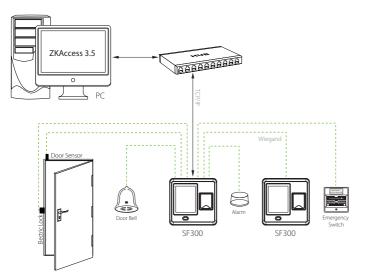

Wiegand output makes SF300 flexible to connect with ZK or any 3rd party controllers as a slave reader, Additionally, wiegand input allows two units of SF300 to configure with each other and utilize Master & Slave solution, which requires user verification at both entrance and exit. Meanwhile, anti-passback function can be used to maximize the security.

Auxiliary input interface allows SF300 to connect with an external source, for instance, a smoke detector or emergency switch. Once the linkage function is enabled through the machine menu, the device would generate an alarm signal and open the door in case of emergency.

## Configuration