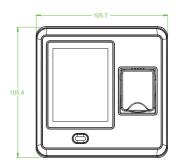

## **Specifications**

| Model                    | SF300                                                                                                                                                           |
|--------------------------|-----------------------------------------------------------------------------------------------------------------------------------------------------------------|
| LCD                      | 2.8 inch capacitive touch screen                                                                                                                                |
| Fingerprint Sensor       | ZK Optical Sensor (500DPI)                                                                                                                                      |
| Algorithm Version        | ZKFinger VX10.0                                                                                                                                                 |
| Communication            | TCP/IP, USB Host                                                                                                                                                |
| Fingerprint Capacity     | 1,500                                                                                                                                                           |
| Card Capacity (Optional) | 5,000 (EM/Mifare)                                                                                                                                               |
| Records Capacity         | 80,000                                                                                                                                                          |
| Access Control Interface | Electric lock, Door sensor, Alarm, Exit button, Door Bell                                                                                                       |
| Functions                | DST, Automatic Status Switch, Record query, T9 input, 9 digit user ID,<br>Anti-passback, Scheduled-Bell, Printer(Optional), ADMS(Optional) ,webserver(Optional) |
| Wiegand Signal           | Wiegand input & output                                                                                                                                          |
| Aux. Input               | 1ea for linkage function                                                                                                                                        |
| Power Supply             | DC 12V/3A                                                                                                                                                       |
| Operating Temperature    | 0~45°C (32°~113°F)                                                                                                                                              |
| Operating Humidity       | 20~80%                                                                                                                                                          |
| Dimension(L x W x H)     | 105 x 105 x 34mm                                                                                                                                                |

## **Dimensions (mm)**

V1.0 2018.11.28

**TESAN ILETISIM A.S.** E-mail: zkteco@tesan.com.tr Telefon: 0 (212) 454 60 00