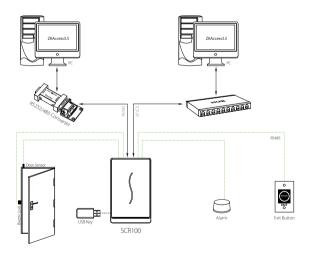

# SCR100 IP Based RFID Access Controller Reader

SCR100 is an access control devices produced by ZKTeco, which is made with elegant design and professional surface treatment. The device have lock control, alarm, exit button, door sensor. The wiegand-in interface is used to connect external reader to construct master and slave system. Also the device can be used to connect with a control panel as a reader by wiegand-out interface. The operation can be done on PC software and upload to the device through TCP/IP, RS232/485 communication. The USB-host is used for data download and upload, including user data and record etc.

## Configuration