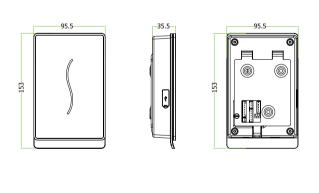

## Specifications

| ID card Capacity             | 30000                                                               |
|------------------------------|---------------------------------------------------------------------|
| Transaction Capacity         | 50000                                                               |
| Communication                | TCP/IP, RS232/485, USB-Host                                         |
| Access Control Interface for | 3rd party electric lock, door sensor, exit button, alarm, Door Bell |
| Wiegand Signal               | Output&Input                                                        |
| Standard Functions           | Anti-passback, Webserver, 9 digital number                          |
| Optional Functions           | Mifare                                                              |
| Power Supply                 | 12V DC                                                              |
| Operating Temperature        | 0 °C- 45 °C                                                         |
| Operating Humidity           | 20%-80%                                                             |
| Dimension(W×H×D)mm           | 153×95.5×35.5                                                       |
| Gross Weight                 | 0.8kg                                                               |

#### Dimensions (mm)