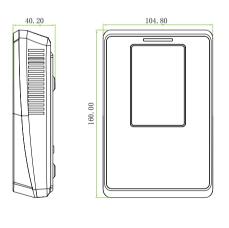

### Dimensions (mm)

# Specifications

| Firmware                 | PULL SDK                                                              |
|--------------------------|-----------------------------------------------------------------------|
| Display                  | 3 Inches Touch Screen                                                 |
| ID Card Capacity         | 30,000                                                                |
| Logs Capacity            | 100,000                                                               |
| Communication            | TCP/IP, USB Host                                                      |
| Standard Functions       | ID card, Automatic Status Switch, T9 input, Multi-verification Method |
| Access Control Interface | 3rd Party Electric Lock, Door Sensor, Exit Button, Alarm              |
| Wiegand Inferface        | Wiegand input&output                                                  |
| Optional Functions       | Mifare Card                                                           |
| Power Supply             | 12V/3A                                                                |
| Operating Temperature    | 0°C - 45°C                                                            |
| Operating Humidity       | 20% - 80%                                                             |
| Dimensions (H×W×D)       | 160×104.7×36mm                                                        |