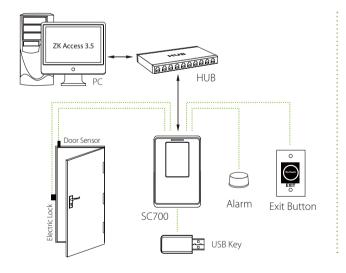

# Configuration

When connected with PC through Ethernet, SC700 is managed by ZKAccess 3.5 software. The software provides 2 applications, the access control and time attendance. It can also operate on standalone mode, and transfer data by USB flash drive.

The latest version of SC700 includes Wiegand Input port to connect external proximity reader and it can be used as a controller's external reader using Wiegand Out port. As a professional access control device, it allows time zones and groups, holiday managements, linkage, anti-passback functions etc.