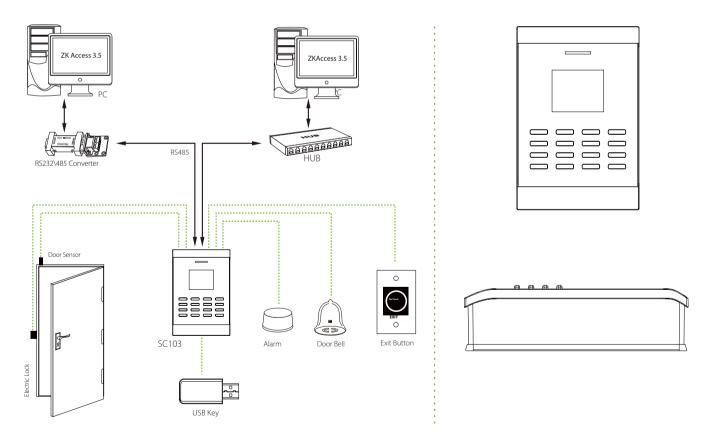

## Configuration

# Specifications

| ID card Capacity             | 30,000                                                               |
|------------------------------|----------------------------------------------------------------------|
| Transaction Capacity         | 50,000                                                               |
| Communication                | TCP/IP, RS485, USB-Host                                              |
| Access Control Interface for | 3rd party electric lock, door sensor, exit button, alarm, door alarm |
| Access Control Functions     | 50 time zones, 5 access control groups, 10 combinations              |
| Wiegand Ports                | Output any bits                                                      |
| Built-in Card Reader         | 125kHz RFID proximity reader                                         |
| Reader Range                 | 5 -10cm                                                              |
| Power Supply                 | 12V DC 3A                                                            |
| Operating Temperature        | 0°C ~ 45°C                                                           |
| Operating Humidity           | 20% - 80%                                                            |
| Dimension                    | 99 x 194 x 43mm (LxWxH)                                              |
| Software                     | ZKAccess3.5                                                          |
|                              |                                                                      |