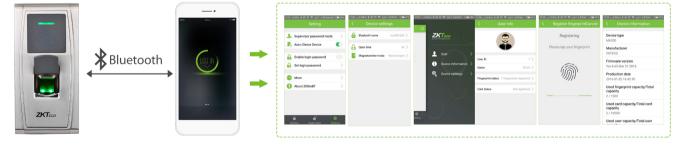

It supports Bluetooth communication, mobile phone App management, And realizes access control, user information registration, devices setting up.

#### **Bluetooth Communication**

- Mobile phone App Management
- Access control, user information registration and devices setting up

### **ZKBioBT APP Download**

Scan the following QR code with your mobile phone, and download and install the APP. Mobile phone requirement for APP installation: Andriod OS later than version 4.3, compliant with the Bluetooth protocol later than 7.1, devices later than iphone 4s.