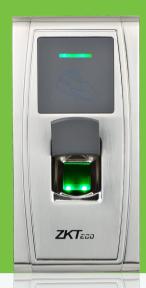

# Metallic Casing Outdoor Access Control

MA300, one of the innovative biometric fingerprint readers for access control applications. Offering unparalleled performances by adopting an advanced ZK fingerprint algorithm for reliability, precision and excellent matching speed.

It is metallic casing and IP65 rated which enables it to be resistant from water, dust and other outside damages.

MA300 offers the flexibility to be installed standalone or with any third party panels that support 26-bit wiegand. User can be enrolled by the administrator card when the device works in standalone mode. TCP/IP and RS485 are available, so that the device can be connected easily and conveniently.

## Rugged Structure and Extra Durability

 IP65 rated waterproof and dustproof structure

#### **Metallic Casing**

 Vandal-proof for outdoor installation