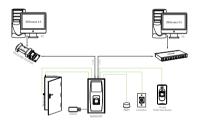

It is metallic casing and IP65 rated which enables it to be resistant from water, dust and other outside damages.

MA300 offers the flexibility to be installed standalone or with any third party panels that support 26-bit wiegand. User can be enrolled by the administrator card when the device works in standalone mode. TCP/IP and RS485 are available, so that the device can be connected easily and conveniently.

## Easy Installation and Connectivity

- Wiegand input & output
- Network interface by TCP/IP or RS485

#### Full Access Control Features

- Anti-passback
- Access control interface for 3rd party electric lock, door sensor, exit button, alarm and doorbell