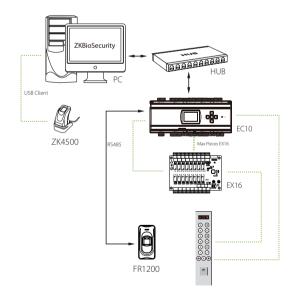

### Configuration

The EC10 Elevator Control Panel can restrict access up to ten floors. The EX16 Elevator Floor Extension Board restricts access up to an additional sixteen floors. Each EC10 can support up to three EX16 boards. When combining together, a total fifty eight (58) floors can be controlled with a single EC10 bundle. Note EC10 panels can be daisy-chained together to control as many floors as desired.

Our powerful yet easy to use software makes the Elevator Control System very easy to manage. SDK is available for software companies which desire to integrate with the system.