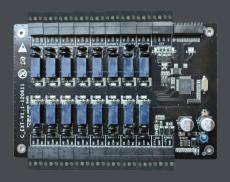

# **EX**16

#### **Elevator Floor Extension Board**

Designing specifically for elevator control, the EC10 panel and EX16 floor extension boards provide customers with the most secured, scalable, versatile and affordable access control solutions available today.