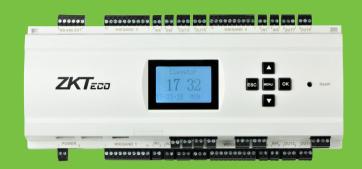

# **EC**10

### **Elevator Control Panel**



# **EX**16

#### **Elevator Floor Extension Board**



Designing specifically for elevator control, the EC10 panel and EX16 floor extension boards provide customers with the most secured, scalable, versatile and affordable access control solutions available today.

Floor access can be restricted based on various user credentials, including fingerprint, proximity card and/or password. Pre-defined time schedules can also be used to control floor access. During normal visits/business hours, unrestricted floor access can also be permitted (aka Passage mode).

The EC10 Elevator Control Panel can restrict access up to ten floors. The EX16 Elevator Floor Extension Board restricts access up to an additional sixteen floors. Each EC10 can support up to three EX16 boards. When combining together, a