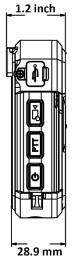

## Specification

| Model                |                          | DS-MH2311/32G                                                                                                                                      | DS-MH2311/32G/GLE                                                                                                                                                                                                   |
|----------------------|--------------------------|----------------------------------------------------------------------------------------------------------------------------------------------------|---------------------------------------------------------------------------------------------------------------------------------------------------------------------------------------------------------------------|
| Camera               | Sensor Type              | 1/3" CMOS                                                                                                                                          |                                                                                                                                                                                                                     |
|                      | FOV                      | Horizontal: 129°<br>Diagonal: 140°                                                                                                                 |                                                                                                                                                                                                                     |
| Display              | Dimensions               | 2.4" TFT LCD                                                                                                                                       |                                                                                                                                                                                                                     |
| Video Parameters     | Video Input              | 1080p                                                                                                                                              |                                                                                                                                                                                                                     |
|                      | Video Resolution         | 1920 × 1080, 1280 × 720, 720 × 576                                                                                                                 |                                                                                                                                                                                                                     |
|                      | Main Stream              | 1080p/30 fps                                                                                                                                       |                                                                                                                                                                                                                     |
|                      | Sub-stream               | 720p/30 fps                                                                                                                                        |                                                                                                                                                                                                                     |
|                      | Video Format             | .mp4                                                                                                                                               |                                                                                                                                                                                                                     |
|                      | Picture Resolution       | Up to 30 MP                                                                                                                                        |                                                                                                                                                                                                                     |
|                      | Picture Format           | .jpg                                                                                                                                               |                                                                                                                                                                                                                     |
|                      | Shutter                  | Digital shutter                                                                                                                                    |                                                                                                                                                                                                                     |
|                      | Day & Night              | IR cut filter with auto switch                                                                                                                     |                                                                                                                                                                                                                     |
|                      | White Balance            | Auto                                                                                                                                               |                                                                                                                                                                                                                     |
|                      | Flashing Light           | Supported                                                                                                                                          |                                                                                                                                                                                                                     |
|                      | Laser Positioning        | Supported                                                                                                                                          |                                                                                                                                                                                                                     |
| Storage              | Capacity                 | 32G TF card                                                                                                                                        | A built-in EMMC storage chip of 32 GB capacity                                                                                                                                                                      |
| Positioning          | Satellite Positioning    | Built-in GPS module                                                                                                                                |                                                                                                                                                                                                                     |
| Network Transmission | 4G                       | Not supported                                                                                                                                      | Frequency band: FDD LTE: Band 1, Band<br>2, Band 3, Band 4, Band 5, Band 7,<br>Band 8, Band 20<br>WCDMA/HSDPA/HSUPA/HSPA+: Band 1,<br>Band 2, Band 5, Band 8<br>GSM/GPRS/EDGE: 850 MHz/900<br>MHz/1800 MHz/1900 MHz |
|                      | Wi-Fi                    | 802.11b/g/n                                                                                                                                        |                                                                                                                                                                                                                     |
| General              | Working Temperature      | -20 °C to +55 °C (-4 °F to +131 °F)                                                                                                                |                                                                                                                                                                                                                     |
|                      | Working Humidity         | ≤ 90%                                                                                                                                              |                                                                                                                                                                                                                     |
|                      | Ingress Protection Level | IP67                                                                                                                                               |                                                                                                                                                                                                                     |
|                      | Dimensions (L × W × H)   | 95 × 60 × 29 mm (3.7 × 2.4 × 1.1 inch)                                                                                                             |                                                                                                                                                                                                                     |
|                      | Weight                   | Body camera: 190 g (without should clip) (0.4 lb)<br>With package: 515 g (1.1 lb)                                                                  |                                                                                                                                                                                                                     |
| Others               | Buttons                  | Power switch, Recording button, taping button, capture button. two-way audio button, alarm button, menu button, up button, down button, OK button. |                                                                                                                                                                                                                     |
|                      | міс                      | Built-in                                                                                                                                           |                                                                                                                                                                                                                     |
|                      | Speaker                  | Built-in                                                                                                                                           |                                                                                                                                                                                                                     |
|                      | USB Interface            | Mini USB 2.0                                                                                                                                       |                                                                                                                                                                                                                     |
|                      | Charging                 | Charging via USB interface/dock station                                                                                                            |                                                                                                                                                                                                                     |
|                      | Charging Time            | ≤ 4h                                                                                                                                               |                                                                                                                                                                                                                     |
|                      | Battery                  | A dismountable battery with 3,300 mAh capacity which can record videos up to 8 hours.                                                              |                                                                                                                                                                                                                     |

#### Dimensions

23.5 mm

0.9 inch

31.5 mm

Distributed by

 $\square$ 

**HIKVISION**°