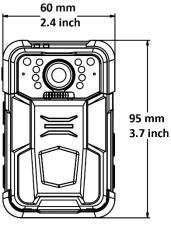

### **Key Features**

- H.264 and H.265 encoding technology.
- Up to 1080p/30 fps recording resolution.
- Wide-range lens with 129° horizontal FOV.
- Dismountable battery design.
- Built-in GPS module.
- Built-in MIC and speaker.
- 3G/4G network transmission.
- 2.4 inch TFT LCD.
- Light weight (190 g without shoulder clip).
- Small size (95 × 60 × 29 mm)
- IP67.

## Specification

| Model                |                          | DS-MH2311/32G                                                                                                                                      | DS-MH2311/32G/GLE                                                                                                                                                                                                   |
|----------------------|--------------------------|----------------------------------------------------------------------------------------------------------------------------------------------------|---------------------------------------------------------------------------------------------------------------------------------------------------------------------------------------------------------------------|
| Camera               | Sensor Type              | 1/3" CMOS                                                                                                                                          |                                                                                                                                                                                                                     |
|                      | FOV                      | Horizontal: 129°<br>Diagonal: 140°                                                                                                                 |                                                                                                                                                                                                                     |
| Display              | Dimensions               | 2.4" TFT LCD                                                                                                                                       |                                                                                                                                                                                                                     |
| Video Parameters     | Video Input              | 1080p                                                                                                                                              |                                                                                                                                                                                                                     |
|                      | Video Resolution         | 1920 × 1080, 1280 × 720, 720 × 576                                                                                                                 |                                                                                                                                                                                                                     |
|                      | Main Stream              | 1080p/30 fps                                                                                                                                       |                                                                                                                                                                                                                     |
|                      | Sub-stream               | 720p/30 fps                                                                                                                                        |                                                                                                                                                                                                                     |
|                      | Video Format             | .mp4                                                                                                                                               |                                                                                                                                                                                                                     |
|                      | Picture Resolution       | Up to 30 MP                                                                                                                                        |                                                                                                                                                                                                                     |
|                      | Picture Format           | .jpg                                                                                                                                               |                                                                                                                                                                                                                     |
|                      | Shutter                  | Digital shutter                                                                                                                                    |                                                                                                                                                                                                                     |
|                      | Day & Night              | IR cut filter with auto switch                                                                                                                     |                                                                                                                                                                                                                     |
|                      | White Balance            | Auto                                                                                                                                               |                                                                                                                                                                                                                     |
|                      | Flashing Light           | Supported                                                                                                                                          |                                                                                                                                                                                                                     |
|                      | Laser Positioning        | Supported                                                                                                                                          |                                                                                                                                                                                                                     |
| Storage              | Capacity                 | 32G TF card                                                                                                                                        | A built-in EMMC storage chip of 32 GB capacity                                                                                                                                                                      |
| Positioning          | Satellite Positioning    | Built-in GPS module                                                                                                                                |                                                                                                                                                                                                                     |
| Network Transmission | 4G                       | Not supported                                                                                                                                      | Frequency band: FDD LTE: Band 1, Band<br>2, Band 3, Band 4, Band 5, Band 7,<br>Band 8, Band 20<br>WCDMA/HSDPA/HSUPA/HSPA+: Band 1,<br>Band 2, Band 5, Band 8<br>GSM/GPRS/EDGE: 850 MHz/900<br>MHz/1800 MHz/1900 MHz |
|                      | Wi-Fi                    | 802.11b/g/n                                                                                                                                        |                                                                                                                                                                                                                     |
| General              | Working Temperature      | -20 °C to +55 °C (-4 °F to +131 °F)                                                                                                                |                                                                                                                                                                                                                     |
|                      | Working Humidity         | ≤ 90%                                                                                                                                              |                                                                                                                                                                                                                     |
|                      | Ingress Protection Level | IP67                                                                                                                                               |                                                                                                                                                                                                                     |
|                      | Dimensions (L × W × H)   | 95 × 60 × 29 mm (3.7 × 2.4 × 1.1 inch)                                                                                                             |                                                                                                                                                                                                                     |
|                      | Weight                   | Body camera: 190 g (without should clip) (0.4 lb)<br>With package: 515 g (1.1 lb)                                                                  |                                                                                                                                                                                                                     |
| Others               | Buttons                  | Power switch, Recording button, taping button, capture button. two-way audio button, alarm button, menu button, up button, down button, OK button. |                                                                                                                                                                                                                     |
|                      | міс                      | Built-in                                                                                                                                           |                                                                                                                                                                                                                     |
|                      | Speaker                  | Built-in                                                                                                                                           |                                                                                                                                                                                                                     |
|                      | USB Interface            | Mini USB 2.0                                                                                                                                       |                                                                                                                                                                                                                     |
|                      | Charging                 | Charging via USB interface/dock station                                                                                                            |                                                                                                                                                                                                                     |
|                      | Charging Time            | ≤ 4h                                                                                                                                               |                                                                                                                                                                                                                     |
|                      | Battery                  | A dismountable battery with 3,300 mAh capacity which can record videos up to 8 hours.                                                              |                                                                                                                                                                                                                     |

#### Dimensions

23.5 mm

0.9 inch

31.5 mm

Distributed by

 $\square$ 

**HIKVISION**°