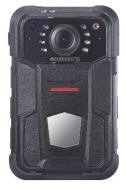

### **DS-MH2311 Series Body Camera**

#### Introduction

DS-MH2311 Series Body camera, a video recording system, is typically used by law enforcement officers to record their interactions with the public and gather video evidences at crime scenes.

### **Key Features**

- H.264 and H.265 encoding technology.
- Up to 1080p/30 fps recording resolution.
- Wide-range lens with 129° horizontal FOV.
- Dismountable battery design.
- Built-in GPS module.
- Built-in MIC and speaker.
- 3G/4G network transmission.
- 2.4 inch TFT LCD.
- Light weight (190 g without shoulder clip).
- Small size (95 × 60 × 29 mm)
- IP67.