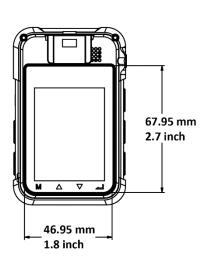

#### Dimensions

23.5 mm

0.9 inch

31.5 mm

Distributed by

 $\square$ 

**HIKVISION**°