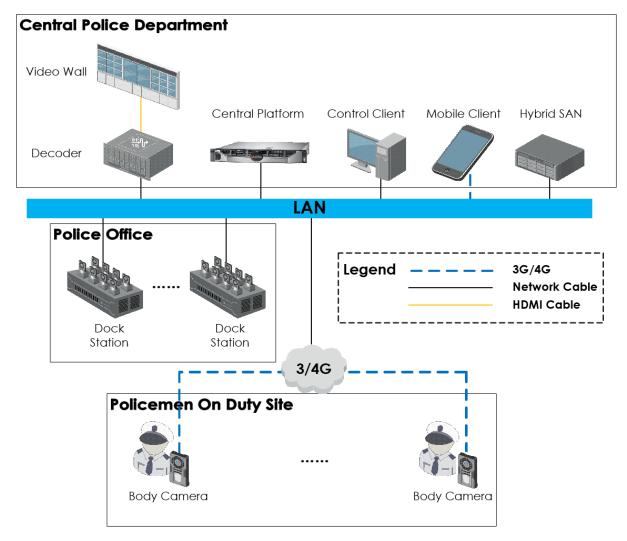

|                                                                                                                                                                                                                     |
|                      | Battery                  | A dismountable battery with 3,300 mAh capacity which can record videos up to 8 hours.                                                              |                                                                                                                                                                                                                     |



### **Typical Application**





#### Dimensions







23.5 mm

0.9 inch



31.5 mm





Distributed by

 $\square$ 

**HIKVISION**°

#### Headquarters

No.555 Qianmo Road, Binjiang District, Hangzhou 310051, China T +86-571-8807-5998 overseasbusiness@hikvision.com

Hikvision USA T +1-909-895-0400 sales.usa@hikvision.com

Hikvision Australia T +61-2-8599-4233 salesau@hikvision.com

Hikvision India T +91-22-28469900 sales@pramahikvision.com

Hikvision Canada T +1-866-200-6690 sales.canada@hikvision.com

Hikvision Thailand T +662-275-9949 sales.thailand@hikvision.com Hikvision Europe T +31-23-5542770 sales.eu@hikvision.com

Hikvision Italy T +39-0438-6902

info.it@hikvision.com Hikvision Brazil T +55 11 3318-0050 Latam.support@hikvision.com

Hikvision Turkey T +90 (216)521 7070- 7074 sales.tr@hikvision.com

Hikvision M