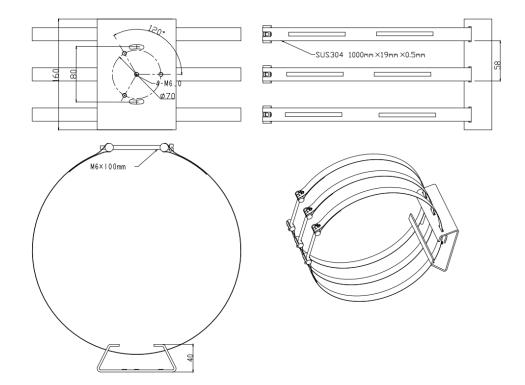

#### Dimension

Unit: mm

#### Parameter

| Model      | Steel hoop 110/300                       |
|------------|------------------------------------------|
| Parameters | Vertical Pole Mounting Bracket           |
| Appearance | Hikvision White                          |
| Material   | Galvanized steel sheet and Steel(sus304) |
| Dimension  | 160 mm × 114 mm × 40mm                   |
| Weight     | 1.03 Kg                                  |