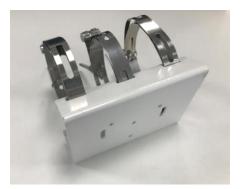

#### Steel hoop 110/300

#### Parameter

| Model      | Steel hoop 110/300                       |
|------------|------------------------------------------|
| Parameters | Vertical Pole Mounting Bracket           |
| Appearance | Hikvision White                          |
| Material   | Galvanized steel sheet and Steel(sus304) |
| Dimension  | 160 mm × 114 mm × 40mm                   |
| Weight     | 1.03 Kg                                  |