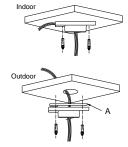

### Installation steps:

- 1 1 Choose the appropriate wall to mount the ceiling,
  - and rubber blanket should be added when assembling outdoors

A: Waterproof rubber blanket

③ Fasten the safety rope, thread the line and assemble the speed dome

## Notice:

- Pay attention to the color matching when select bracket
- The bracket should be installed on the flat surface of a wall
- The wall must be capable of supporting more than 3 times the total load of the camera and the mount.
- The maximum load capacity of the mount is 30KG
  - 2 Twist and fix the screwed pipe after threading