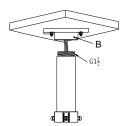

#### **Dimension:**

B: Screw hole

④ Fasten the snap joint fixing screw

E :Snap joint fixing screw.

Note: The figure of Speed Dome in "Installation Step" is only for your reference; please adhere to our real products.