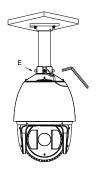

### Installation steps:

- 1 1 Choose the appropriate wall to mount the ceiling,
  - and rubber blanket should be added when assembling outdoors

A: Waterproof rubber blanket

③ Fasten the safety rope, thread the line and assemble the speed dome

B: Screw hole

④ Fasten the snap joint fixing screw

E :Snap joint fixing screw.

Note: The figure of Speed Dome in "Installation Step" is only for your reference; please adhere to our real products.