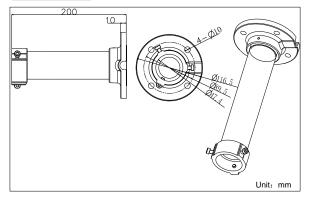

#### **Dimension:**

#### **Parameters:**

| Model     | DS-1661ZJ                           |
|-----------|-------------------------------------|
| Parameter | Pendent Mounting Bracket In/Outdoor |
| Color     | Hik white                           |
|           | Suitable for speed dome pendent     |
| Feature   | mounting                            |
|           | (not suitable for DS-2AE-714)       |
| Material  | Aluminum alloy                      |
| Dimension | Φ 116.5 × 200mm                     |
| Weight    | 600g                                |
|           |                                     |