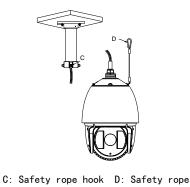

### Installation steps:

- 1 1 Choose the appropriate wall to mount the ceiling,
  - and rubber blanket should be added when assembling outdoors

A: Waterproof rubber blanket

③ Fasten the safety rope, thread the line and assemble the speed dome

B: Screw hole

④ Fasten the snap joint fixing screw

E :Snap joint fixing screw.

Note: The figure of Speed Dome in "Installation Step" is only for your reference; please adhere to our real products.