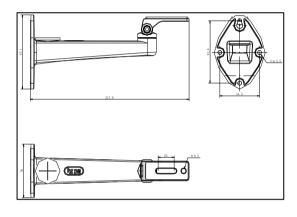

## **Dimension:**

### Parameter:

| Model            | DS-1292ZJ                              |
|------------------|----------------------------------------|
|                  | Wall Mount Bracket for                 |
| Parameters       | Box Camera                             |
| Appearance       | Hikvision White                        |
| Application      | For box, bullet and zoom camera        |
| Material         | Aluminum alloy                         |
| Angle adjustment | Pan: 360°, Tilt: -45° ∽ 45°            |
| Dimension        | 70×97.1×217.9mm                        |
| Weight           | 201g                                   |
| Accessories      | DS-1275ZJ(Vertical Pole mount bracket) |