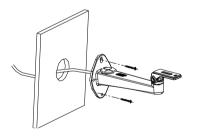

### **Installation Step:**

- ① Choose the proper wall
- $\hbox{ @ Complete bracket installation, threading, adjust direction of pedestal} \\$
- ③ Fix camera on the soleplate

Wiring, adjust the screws to adjust the camera's direction.