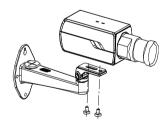

ation      | For box, bullet and zoom camera        |
| Material         | Aluminum alloy                         |
| Angle adjustment | Pan: 360°, Tilt: -45° ∽ 45°            |
| Dimension        | 70×97.1×217.9mm                        |
| Weight           | 201g                                   |
| Accessories      | DS-1275ZJ(Vertical Pole mount bracket) |

### Notice:

- Notice the color of bracket.
- The bracket should be installed on flat wall.
- The wall must be capable of supporting over 3 times as much as the total weight of the camera and the mount.
- The maximum load capacity of the bracket is 2KG.

### **Installation Step:**

- ① Choose the proper wall
- $\hbox{ @ Complete bracket installation, threading, adjust direction of pedestal} \\$
- ③ Fix camera on the soleplate







Wiring, adjust the screws to adjust the camera's direction.



Note: The actual box camera may vary from the picture above.