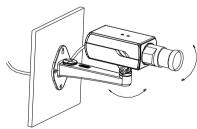

### Parameter:

| Model            | DS-1292ZJ                              |
|------------------|----------------------------------------|
|                  | Wall Mount Bracket for                 |
| Parameters       | Box Camera                             |
| Appearance       | Hikvision White                        |
| Application      | For box, bullet and zoom camera        |
| Material         | Aluminum alloy                         |
| Angle adjustment | Pan: 360°, Tilt: -45° ∽ 45°            |
| Dimension        | 70×97.1×217.9mm                        |
| Weight           | 201g                                   |
| Accessories      | DS-1275ZJ(Vertical Pole mount bracket) |

### **Installation Step:**

- ① Choose the proper wall
- $\hbox{ @ Complete bracket installation, threading, adjust direction of pedestal} \\$
- ③ Fix camera on the soleplate

Wiring, adjust the screws to adjust the camera's direction.