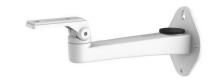

### Indoor/Outdoor Wall Mount Bracket

### Features:

- Aluminum alloy material with surface spray treatment
- The bracket has built-in outlet hole
- Camera soleplate has sponge mat
- Camera soleplate is rotatable
- Easy installation