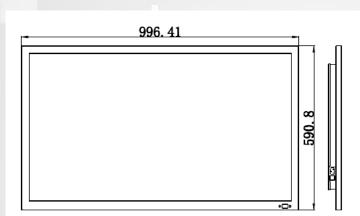

## Dimension (mm)

### **Specification**

| Model                 | DS-D5043FL                                                                                  |
|-----------------------|---------------------------------------------------------------------------------------------|
| Display               | D3-D30431 E                                                                                 |
| Display Type          | LED-Backlit TFT LCD                                                                         |
| Screen Size           | 43"                                                                                         |
| Pixel Pitch(H×V)      | 0.163 mm x 0.490 mm                                                                         |
| Max Resolution        | 1920 x 1080                                                                                 |
| Brightness            | 400 cd/m² (Typical)                                                                         |
| Contrast              | 1200 : 1                                                                                    |
| Response Time         | 8 ms                                                                                        |
| Color                 | 16.7 M                                                                                      |
| Viewing Angle         | Horizontal 178°, Vertical 178°                                                              |
| Input                 |                                                                                             |
| HDMI                  | HDMI x 1                                                                                    |
| VGA                   | VGA x 1                                                                                     |
| DVI                   | DVI x 1                                                                                     |
| BNC                   | BNC x 1                                                                                     |
| USB                   | USB x 1                                                                                     |
| RS232                 | RS232 x 1                                                                                   |
| Audio                 |                                                                                             |
| Audio In              | 1                                                                                           |
| Audio Out             | 1                                                                                           |
| Speaker               | 8 Ω 3W x 2                                                                                  |
| General               |                                                                                             |
| Power Supply          | AC100 ~ 240 V, 50 / 60 Hz                                                                   |
| Consumption           | < 100 W(on)<br>< 1 W(Standby)                                                               |
| Operation Temperature | 0°C~40°C                                                                                    |
| Operation Humidity    | 10%~90%                                                                                     |
| Storage Temperature   | -20°C ~ 60°C                                                                                |
| Storage Humidity      | 10%~95%                                                                                     |
| Dimension (W×H×D)     | 996.4 mm × 590.8 mm × 48.6 mm (37.88" x 22.46" x 2.82")                                     |
| Weight                | 28 Kg(Gross weight) , 20 Kg(Net weight)                                                     |
| Included Accessories  | Remote control x 1, battery x 2, power cord x 1, user manual x 1, warranty card x 1, CD x 1 |