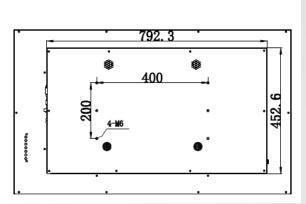

|
| Operation Humidity    | 10%~90%                                                                                     |
| Storage Temperature   | -20°C ~ 60°C                                                                                |
| Storage Humidity      | 10%~95%                                                                                     |
| Dimension (W×H×D)     | 996.4 mm × 590.8 mm × 48.6 mm (37.88" x 22.46" x 2.82")                                     |
| Weight                | 28 Kg(Gross weight) , 20 Kg(Net weight)                                                     |
| Included Accessories  | Remote control x 1, battery x 2, power cord x 1, user manual x 1, warranty card x 1, CD x 1 |



# DS-D5043FL 43" Monitor



## Dimension (mm)